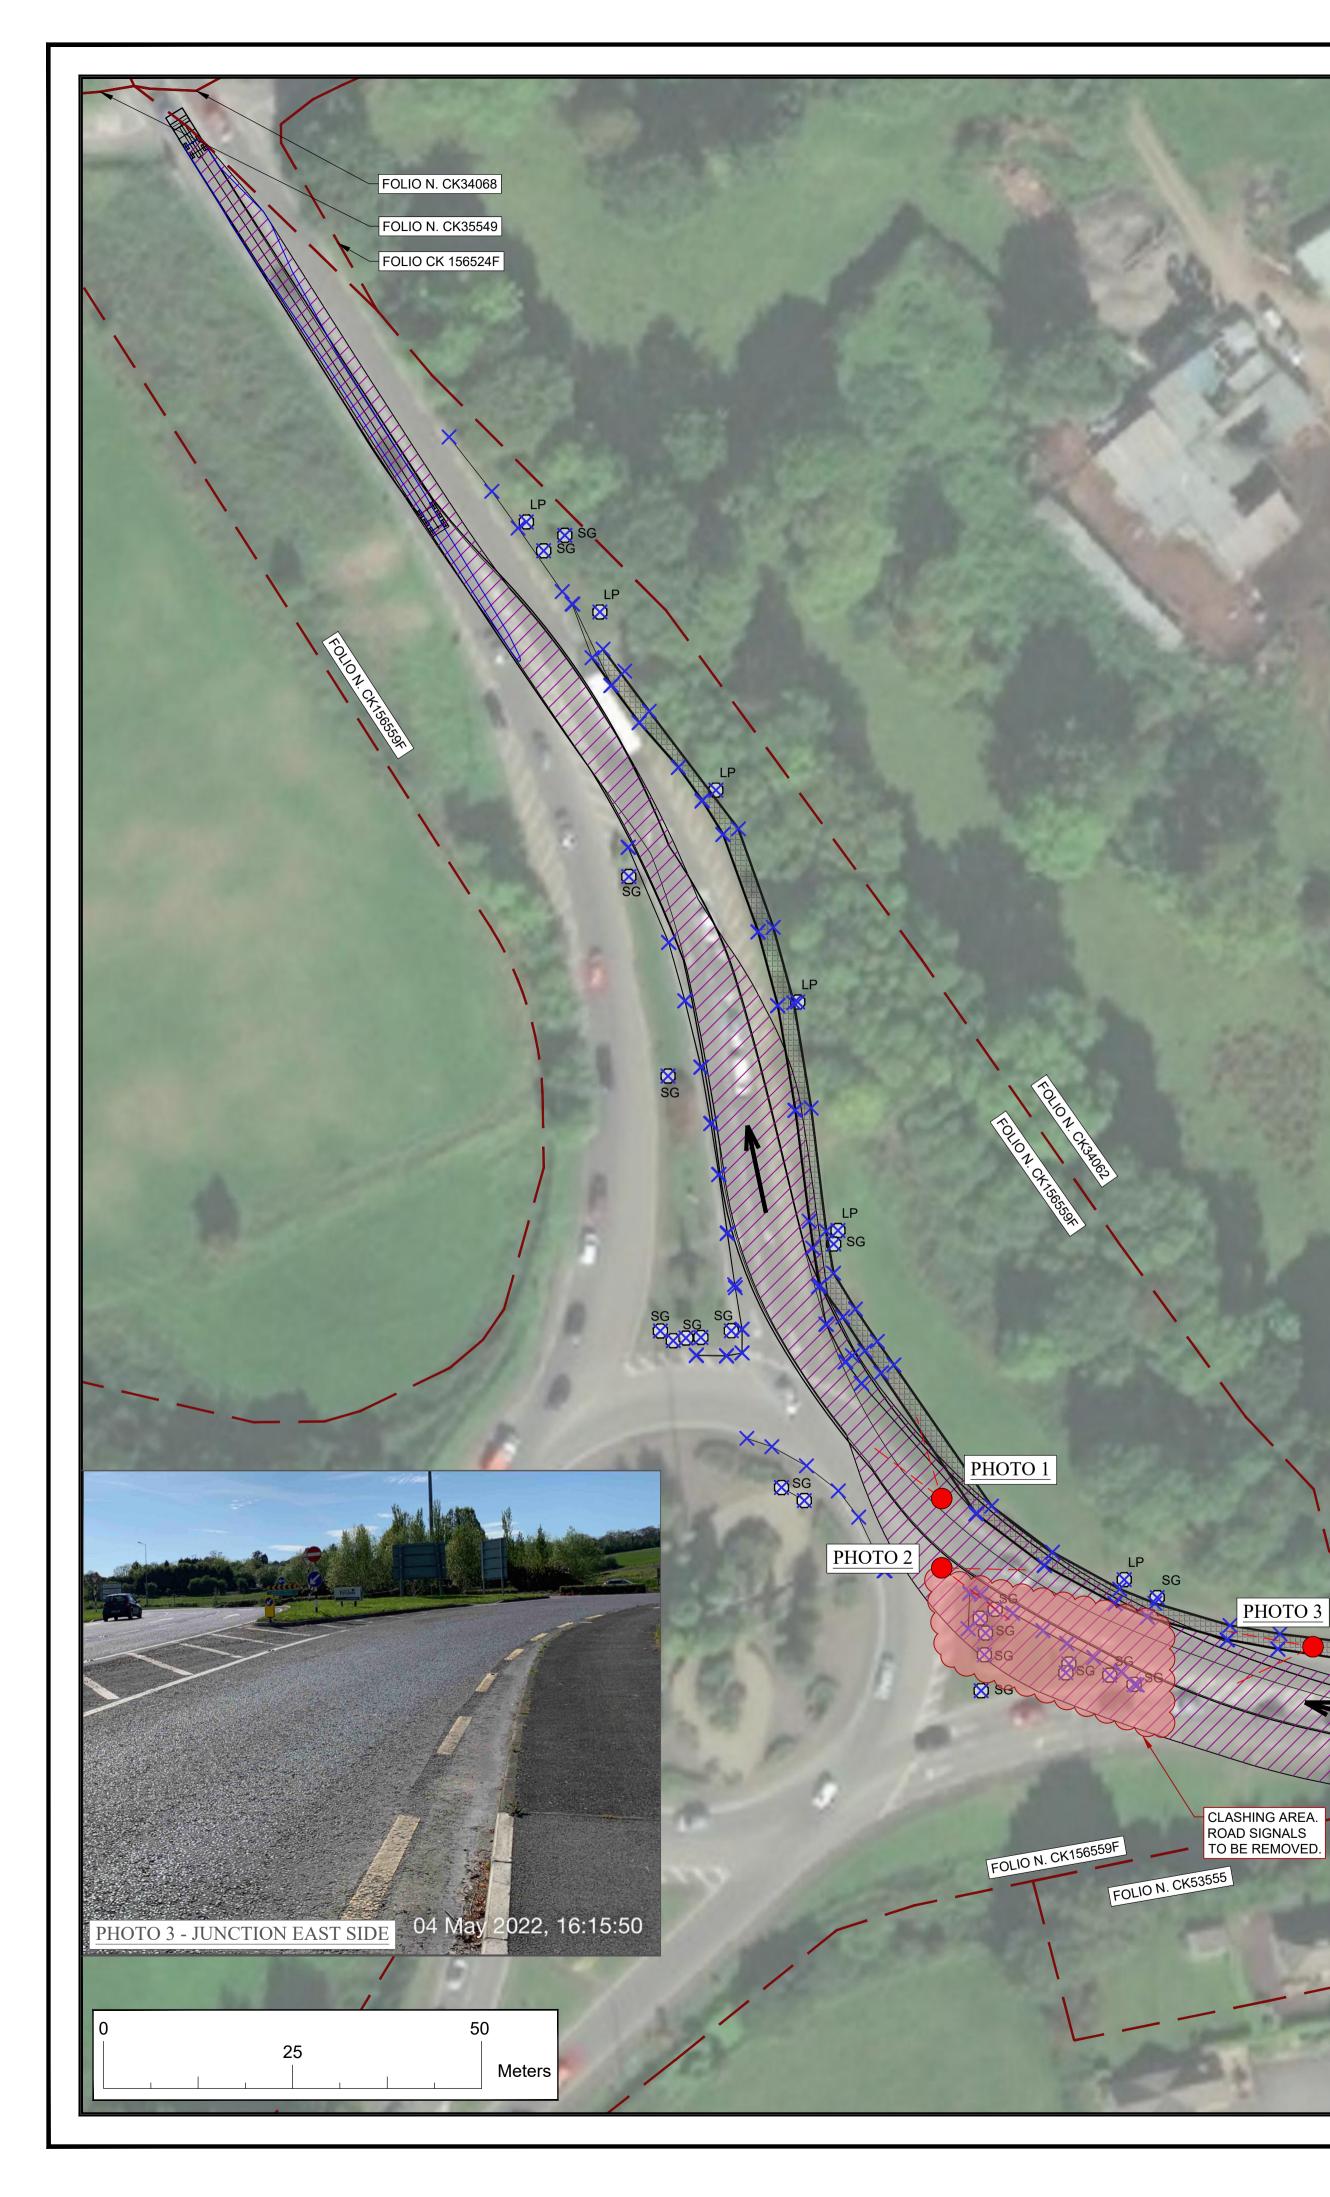

## NOTES:

- ALL DIMENSIONS ARE IN METERS UNLESS OTHERWISE STATED USE DIMENSIONS ON DRAWINGS (DO NOT SCALE FROM
- DRAWINGS). SWEPT PATH ANALYSIS OF VEHICLE IS IN PLAN VIEW ONLY. FULL 3D KINEMATIC ANALYSIS OF THE VEHICLE HAS NOT BEEN CARRIED OUT, AREAS WHERE UNDERSIDE OF THE TRAILER MAY CLASH WITH THE ROAD OR GROUND SURFACE HAVE BEEN HIGHLIGHTED, AND REQUIRE REMEDIATION.
- SATELLITE IMAGERY FROM © 2022 MICROSOFT CORP. © 2022 MAXAR © CNES (2022) DISTRIBUTION AIRBUS DS - MICROSOFT BING. ACCURACY NOT GUARANTEED.
- PHOTOS AND SURVEY POINTS WERE RECORDED BY GDG DURING ROUTE INSPECTION ON THE 4<sup>th</sup> OF MAY 2022. EXTENTS OF PROPERTY LANDS ARE INDICATIVE ONLY.

## LEGEND:

PROPERTY BOUNDARIES INDICATIVE ONLY FOLIO N. 123456 LANDDIRECT MAP VIEWER, 2022, FOLIO NUMBERS SWEPT PATH: EXTENTS OF WT BLADE OVERSAIL SWEPT PATH: EXTENTS OF VEHICLE CHASSIS MOVEMENT SWEPT PATH: EXTENTS OF VEHICLE BODY MOVEMENT FOOT PATH INDICATIVE LOCATION CLASHING AREAS RECORDED POINTS BY GDG DURING ROUTE X INSPECTION ON THE 4<sup>th</sup> OF MAY 2022  $O^{SG}$ ROAD SIGNALS / SIGNS  $O^{LF}$ LAMP POST PHOTO VIEW CHANGE OF THE LANE. CRUISING COUNTER FLOW CONSIDERED VEHICLE FOR SPA BLADE 81.1 m LORRY 65.66 m OVERALL LENGTH85.71 m 6.75 r 3.1 n 0.71 m MAX 10° VERT MAX 70° HORIZ 1.36 m 1.35 m 🗾 🖂 1.51 m MOD. SCANIA-REAR-STEERING OVERALL LENGTH OVERALL WIDTH 65.66m 2.55m 4.80m OVERALL BODY HEIGHT MIN BODY GROUND CLEARANCE 0.37m TRACK WIDTH LOCK-TO-LOCK TIME WALL TO WALL TURNING RADIUS 2.50m 6.00s 9.80m REV: S4+P03 DATE: 10/05/2024 DRAWN BY: DPC CHECKED BY: BP PLANNING APPROVAL DESCRIPTION: 
 Image: S2HPD1
 DATE:
 12/01/2024
 DRAWN BY:
 RW
 CHECKED BY:
 BP
FOR INFORMATION DESCRIPTION: REV: FIH00 DATE: 23/05/22 DRAWN BY: EFC CHECKED BY: EJB ISSUED FOR INFORMATION ESCRIPTION: Unit A2, Nutgrove Office Park, Rathfarnham, Dublin 14, D14 X627 Ireland. T +353 (0)1-2071000 E info@gdgeo.com www.gdgeo.com GAVIN & DOHERI GEOSOLUTIONS ISSUED AS: PLANNING APPROVAL FuturEnergy PROJECT TITLE: CUMMEENNABUDDOGE WIND FARM 20263-GDG-ZZ-XX-DR-C-0204 DRAWING No: -S4-P03 DRAWING TITLE: TURBINE DELIVERY ROUTE: N28 SHANNONPARK ROUNDABOUT SHEET SIZE: A1 DATE: 23/05/2022 SCALE: 1:500 DRAWN BY: EFC CHECKED BY: G.O'S APPROVED BY: L.B.