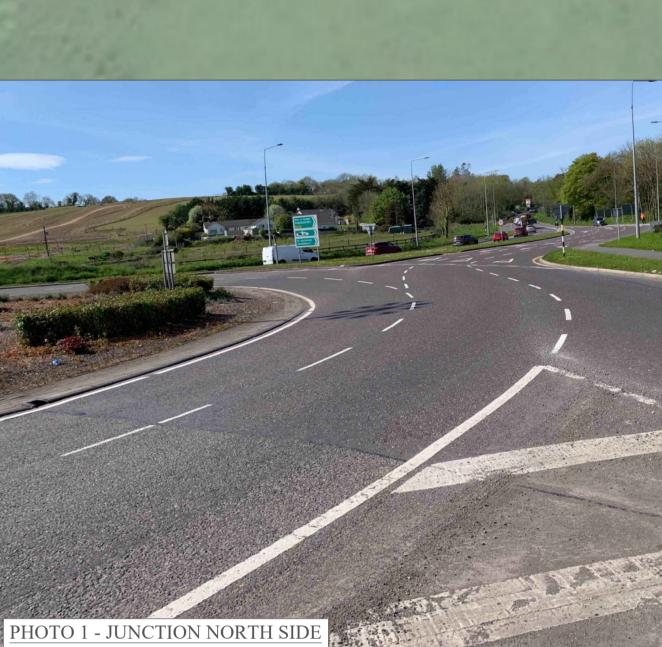

## LEGEND:

PROPERTY BOUNDARIES INDICATIVE ONLY FOLIO N. 123456 LANDDIRECT MAP VIEWER, 2022, FOLIO NUMBERS SWEPT PATH: EXTENTS OF WT BLADE OVERSAIL SWEPT PATH: EXTENTS OF VEHICLE CHASSIS MOVEMENT SWEPT PATH: EXTENTS OF VEHICLE BODY MOVEMENT FOOT PATH INDICATIVE LOCATION CLASHING AREAS RECORDED POINTS BY GDG DURING ROUTE X INSPECTION ON THE 4<sup>th</sup> OF MAY 2022  $O^{SG}$ ROAD SIGNALS / SIGNS  $O^{LF}$ LAMP POST PHOTO VIEW CHANGE OF THE LANE. CRUISING COUNTER FLOW CONSIDERED VEHICLE FOR SPA BLADE 81.1 m LORRY 65.66 m OVERALL LENGTH85.71 m 6.75 r 3.1 n 0.71 m MAX 10° VERT MAX 70° HORIZ 1.36 m 1.35 m 🗾 🖂 1.51 m MOD. SCANIA-REAR-STEERING OVERALL LENGTH OVERALL WIDTH 65.66m 2.55m 4.80m OVERALL BODY HEIGHT MIN BODY GROUND CLEARANCE 0.37m TRACK WIDTH LOCK-TO-LOCK TIME WALL TO WALL TURNING RADIUS 2.50m 6.00s 9.80m REV: S4+P03 DATE: 10/05/2024 DRAWN BY: DPC CHECKED BY: BP PLANNING APPROVAL DESCRIPTION: 
 Image: S2HPD1
 DATE:
 12/01/2024
 DRAWN BY:
 RW
 CHECKED BY:
 BP
FOR INFORMATION DESCRIPTION: REV: FIH00 DATE: 23/05/22 DRAWN BY: EFC CHECKED BY: EJB ISSUED FOR INFORMATION ESCRIPTION: Unit A2, Nutgrove Office Park, Rathfarnham, Dublin 14, D14 X627 Ireland. T +353 (0)1-2071000 E info@gdgeo.com www.gdgeo.com GAVIN & DOHERI GEOSOLUTIONS ISSUED AS: PLANNING APPROVAL FuturEnergy PROJECT TITLE: CUMMEENNABUDDOGE WIND FARM 20263-GDG-ZZ-XX-DR-C-0204 DRAWING No: -S4-P03 DRAWING TITLE: TURBINE DELIVERY ROUTE: N28 SHANNONPARK ROUNDABOUT SHEET SIZE: A1 DATE: 23/05/2022 SCALE: 1:500 DRAWN BY: EFC CHECKED BY: G.O'S APPROVED BY: L.B.