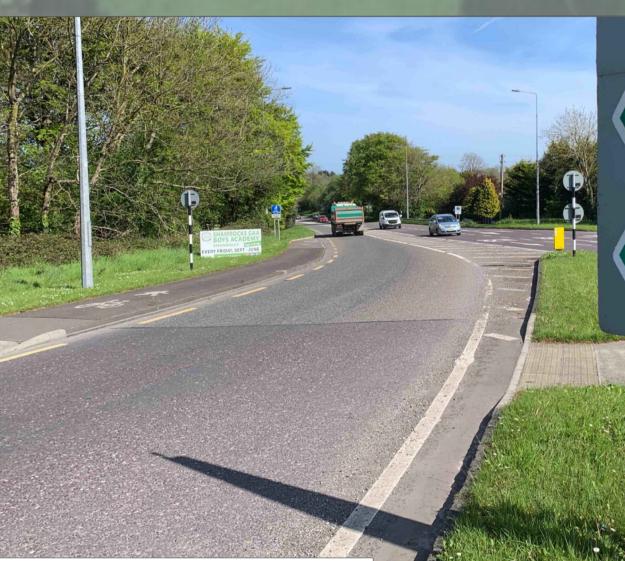

## LEGEND:

PROPERTY BOUNDARIES INDICATIVE ONLY FOLIO N. 123456 LANDDIRECT MAP VIEWER, 2022, FOLIO NUMBERS SWEPT PATH: EXTENTS OF WT BLADE OVERSAIL SWEPT PATH: EXTENTS OF VEHICLE CHASSIS MOVEMENT SWEPT PATH: EXTENTS OF VEHICLE BODY MOVEMENT FOOT PATH INDICATIVE LOCATION CLASHING AREAS RECORDED POINTS BY GDG DURING ROUTE X INSPECTION ON THE 4<sup>th</sup> OF MAY 2022  $O^{SG}$ ROAD SIGNALS / SIGNS  $O^{LF}$ LAMP POST PHOTO VIEW CHANGE OF THE LANE. CRUISING COUNTER FLOW CONSIDERED VEHICLE FOR SPA BLADE 81.1 m LORRY 65.66 m OVERALL LENGTH85.71 m 6.75 r 3.1 n 0.71 m MAX 10° VERT MAX 70° HORIZ 1.36 m 1.35 m 🗾 🖂 1.51 m MOD. SCANIA-REAR-STEERING OVERALL LENGTH OVERALL WIDTH 65.66m 2.55m 4.80m OVERALL BODY HEIGHT MIN BODY GROUND CLEARANCE 0.37m TRACK WIDTH LOCK-TO-LOCK TIME WALL TO WALL TURNING RADIUS 2.50m 6.00s 9.80m REV: S4+P03 DATE: 10/05/2024 DRAWN BY: DPC CHECKED BY: BP PLANNING APPROVAL DESCRIPTION: 
 Image: S2HPD1
 DATE:
 12/01/2024
 DRAWN BY:
 RW
 CHECKED BY:
 BP
FOR INFORMATION DESCRIPTION: REV: FIH00 DATE: 23/05/22 DRAWN BY: EFC CHECKED BY: EJB ISSUED FOR INFORMATION ESCRIPTION: Unit A2, Nutgrove Office Park, Rathfarnham, Dublin 14, D14 X627 Ireland. T +353 (0)1-2071000 E info@gdgeo.com www.gdgeo.com GAVIN & DOHERI GEOSOLUTIONS ISSUED AS: PLANNING APPROVAL FuturEnergy PROJECT TITLE: CUMMEENNABUDDOGE WIND FARM 20263-GDG-ZZ-XX-DR-C-0204 DRAWING No: -S4-P03 DRAWING TITLE: TURBINE DELIVERY ROUTE: N28 SHANNONPARK ROUNDABOUT SHEET SIZE: A1 DATE: 23/05/2022 SCALE: 1:500 DRAWN BY: EFC CHECKED BY: G.O'S APPROVED BY: L.B.